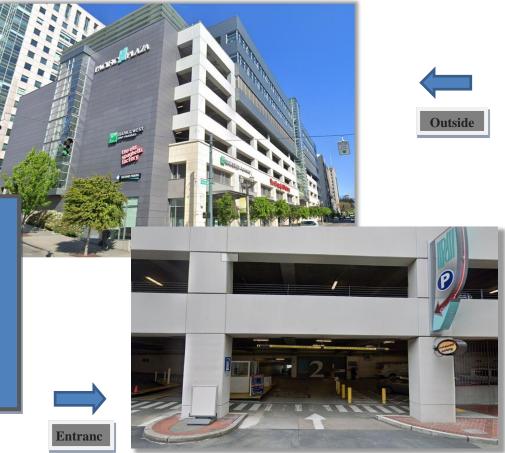

# Pacific Plaza Garage

1137 Commerce St, Tacoma WA, 98402

## **Garage Narratives:**

- Pacific Plaza entrance is located on Commerce Street, between 12<sup>th</sup> St Hillclimb and 13<sup>th</sup>.
- Access to bus & Tacoma Light Link Rail available.
- Pacific Plaza LLC through Neil Walter contracted tenants within the building that utilize a significant portion of the garage.
- This garage has the highest parking demand within the City of Tacoma Parking Services off-street assets.
- Old Spaghetti Factory has a high volume of night/weekend traffic.